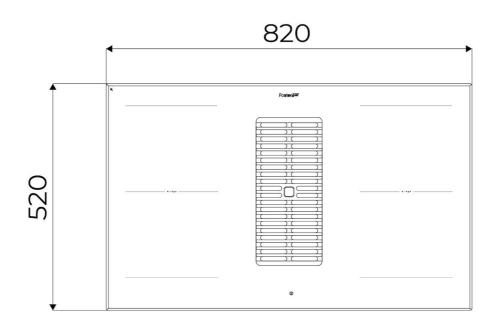

### DETAILS

| Coloring      | Black                           |
|---------------|---------------------------------|
| Material      | Ceramic glass                   |
| Pressure      | 610 Pa                          |
| Supply        | 230 - 380 V (50/60 Hz)          |
| Grid          | Aluminum Black                  |
| Width         | 82 cm                           |
| Noise level   | 49 - 70 dB(A)                   |
| Cooking zones | 210 x 190 mm - 2.100 (3.000)* W |
| Dimensions    | 820 x 520 x h 220 mm            |