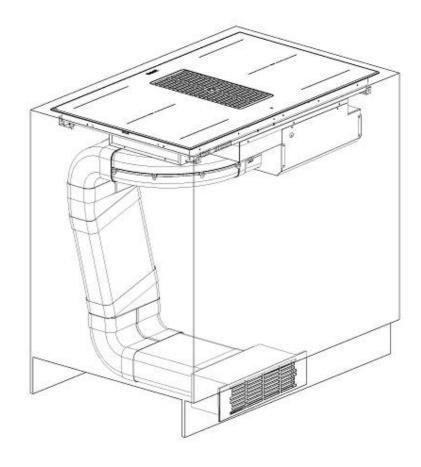

| Heating element         | Four zones                                                                                                                                                      |
|-------------------------|-----------------------------------------------------------------------------------------------------------------------------------------------------------------|
| Operation               | Suction hood (filtering mode with optional carbon filters)                                                                                                      |
| Suction speed           | 10 suction speeds (9 + 1 intensive)                                                                                                                             |
| Air flow rate           | 680 mc/h                                                                                                                                                        |
| Built-in hole           | View technical data sheet                                                                                                                                       |
| Total power             | 7.400** W                                                                                                                                                       |
| 2 extended Bridge areas | 7.400 W                                                                                                                                                         |
| Energy class            | A+                                                                                                                                                              |
| Power settings          | 9 power settings per zone + Powerboost                                                                                                                          |
| Safety                  | Safety equipment                                                                                                                                                |
| Туре                    | Induction Hob                                                                                                                                                   |
| Type of commands        | Touch Control                                                                                                                                                   |
| Notes:                  | **With the PowerControl function, the maximum power can be set in users from 1.400 to 7.400<br>W in 100 W steps<br>*PowerBoost                                  |
| Notes:                  | 2 washable grease filters;<br>Automatic delayed shutdown;<br>Grease and carbon filter saturation warnings;<br>Optional filtering operation with carbon filters. |