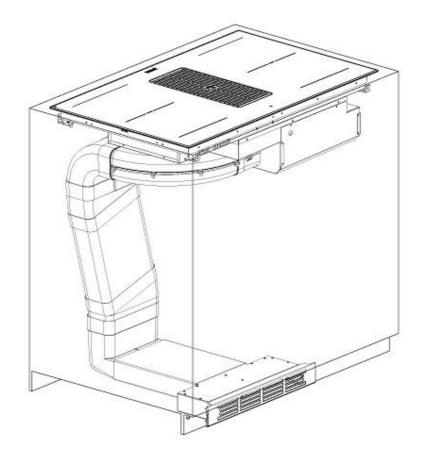

| Heating element         | Four zones                                                                                                                                                      |
|-------------------------|-----------------------------------------------------------------------------------------------------------------------------------------------------------------|
| Operation               | Suction hood (filtering mode with optional carbon filters)                                                                                                      |
| Suction speed           | 10 suction speeds (9 + 1 intensive)                                                                                                                             |
| Air flow rate           | 680 mc/h                                                                                                                                                        |
| Built-in hole           | View technical data sheet                                                                                                                                       |
| Total power             | 7.400** W                                                                                                                                                       |
| 2 extended Bridge areas | 7.400 W                                                                                                                                                         |
| Energy class            | A+                                                                                                                                                              |
| Power settings          | 9 power settings per zone + Powerboost                                                                                                                          |
| Safety                  | Safety equipment                                                                                                                                                |
| Туре                    | Induction Hob                                                                                                                                                   |
| Type of commands        | Touch Control                                                                                                                                                   |
| Notes:                  | **With the PowerControl function, the maximum power can be set in users from 1.400 to 7.400<br>W in 100 W steps<br>*PowerBoost                                  |
| Notes:                  | 2 washable grease filters;<br>Automatic delayed shutdown;<br>Grease and carbon filter saturation warnings;<br>Optional filtering operation with carbon filters. |