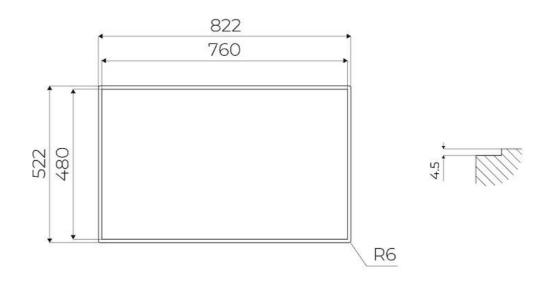

le limitations, allowing to choose how to allocate the available energy. The hob can be easily reprogrammed at any time to modify or remove the power limit. |
| Bridge zone                | The new cooktops with Bridge function allow to associate two zones forming a single extended cooking zone for pots of large size, or for more than one cooking simultaneously, with maximum flexibility in pot positioning. With the additional Double Booster feature provided by all Bridge cooktops, the exceptional 3700 W power can be concentrated on a single plate or made available uniformly over the enlarged area.                                                                                     |

#### **TECHNICAL DATA**





### 9700 577 - KIT H6 cm



### 9700 580 - KIT H10 cm







### FT - cut out



### GALLERY



### **OPTIONAL ACCESSORIES**



Filtering kit Arya 9700 580



**Filtering kit Arya** 9700 577



**Carbon filter** 9700 574







**Grid Arya PVD Gold** 8803 119

**Carbon filter** 9700 529

Grid Arya PVD Copper 8803 118



| - 0 | -        |    | -    |   |      |
|-----|----------|----|------|---|------|
|     | <u> </u> | _  | A    |   |      |
|     |          |    | 10   |   | - 18 |
|     |          |    |      |   | -18  |
|     |          |    | 10   |   | -11  |
|     | -        | _  | 14   |   | -8   |
|     | -        | _  | -    | _ | -8-  |
|     | -        | _  | 11   |   | -81  |
|     |          |    |      |   |      |
|     |          |    | 11   |   |      |
| - 1 | _        |    | 10   |   | - 18 |
|     | -        | 17 | 1000 |   | -8   |
|     | -