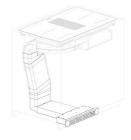

ob can be easily reprogrammed at any time to modify or remove the power limit. |
| Bridge zone                | The new cooktops with Bridge function allow to associate two zones forming a single extended cooking zone for pots of large size, or for more than one cooking simultaneously, with maximum flexibility in pot positioning. With the additional Double Booster feature provided by all Bridge cooktops, the exceptional 3700 W power can be concentrated on a single plate or made available uniformly over the enlarged area.                                                                                     |

#### **TECHNICAL DATA**





### 9700 577 - KIT H6 cm



### 9700 580 - KIT H10 cm







### FT - cut out



### GALLERY



### **OPTIONAL ACCESSORIES**



Filtering kit Arya 9700 580



**Filtering kit Arya** 9700 577



**Carbon filter** 9700 574







**Grid Arya PVD Gold** 8803 119

**Carbon filter** 9700 529

Grid Arya PVD Copper 8803 118



| - 0 | -        |    | -    |   |      |
|-----|----------|----|------|---|------|
|     | <u> </u> | _  | A    |   |      |
|     |          |    | 10   |   | - 18 |
|     |          |    |      |   | -18  |
|     |          |    | 10   |   | -11  |
|     | -        | _  | 14   |   | -8   |
|     | -        | _  | -    | _ | -8-  |
|     | -        | _  | 11   |   | -81  |
|     |          |    |      |   |      |
|     |          |    | 11   |   |      |
| - 1 | _        |    | 10   |   | - 18 |
|     | -        | 17 | 1000 |   | -8   |
|     | -        | -  | - 1- |   | -81  |
|     | -        |    | -    | - | -8   |
|