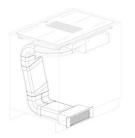

ate the available energy. The hob can be easily reprogrammed at any time to modify or remove the power limit. |
| Bridge zone                | The new cooktops with Bridge function allow to associate two zones forming a single extended cooking zone for pots of large size, or for more than one cooking simultaneously, with maximum flexibility in pot positioning. With the additional Double Booster feature provided by all Bridge cooktops, the exceptional 3700 W power can be concentrated on a single plate or made available uniformly over the enlarged area.                                                                                     |

#### **TECHNICAL DATA**





### 9700 577 - KIT H6 cm



### 9700 580 - KIT H10 cm







### FT - cut out



### GALLERY



### **OPTIONAL ACCESSORIES**



Filtering kit Arya 9700 580



**Filtering kit Arya** 9700 577



**Carbon filter** 9700 574







**Grid Arya PVD Gold** 8803 119

**Carbon filter** 9700 529

Grid Arya PVD Copper 8803 118



| - 0 | -        |    | -    |   |      |
|-----|----------|----|------|---|------|
|     | <u> </u> | _  | A    |   |      |
|     |          |    | 10   |   | - 18 |
|     |          |    |      |   | -18  |
|     |          |    | 10   |   | -11  |
|     | -        | _  | 14   |   | -8   |
|     | -        | _  | -    | _ | -8-  |
|     | -        | _  | 11   |   | -81  |
|     |          |    |      |   |      |
|     |          |    | 11   |   |      |
| - 1 | _        |    | 10   |   | - 18 |
|     | -        | 17 | 1000 |   | -8   |
|     | -        | -  | - 1- |   | -81  |
|     | -