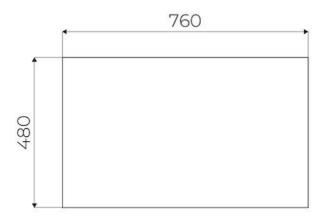

a warning about possible limitations, allowing to choose how to allocate the available energy. The hob can be easily reprogrammed at any time to modify or remove the power limit. |
| Bridge zone                | The new cooktops with Bridge function allow to associate two zones forming a single extended cooking zone for pots of large size, or for more than one cooking simultaneously, with maximum flexibility in pot positioning. With the additional Double Booster feature provided by all Bridge cooktops, the exceptional 3700 W power can be concentrated on a single plate or made available uniformly over the enlarged area.                                                                                     |

#### **TECHNICAL DATA**





### 9700 577 - KIT H6 cm



### 9700 580 - KIT H10 cm







### FT - cut out



### GALLERY



### **OPTIONAL ACCESSORIES**



Filtering kit Arya 9700 580



**Filtering kit Arya** 9700 577



**Carbon filter** 9700 574







**Grid Arya PVD Gold** 8803 119

**Carbon filter** 9700 529

Grid Arya PVD Copper 8803 118



| - 0 | -        |    | -    |   |      |
|-----|----------|----|------|---|------|
|     | <u> </u> | _  | A    |   |      |
|     |          |    | 10   |   | - 18 |
|     |          |    |      |   | -18  |
|     |          |    | 10   |   | -11  |
|     | -        | _  | 14   |   | -8   |
|     | -        | _  | -    | _ | -8-  |
|     | -        | _  | 11   |   | -81  |
|     |          |    |      |   |      |
|     |          |    | 11   |   |      |
| - 1 | _        |    | 10   |   | - 18 |
|     | -        | 17 | 1000 |