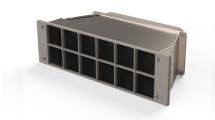

### **OPTIONAL ACCESSORIES**

Filtering kit Arya 9700 580

**Filtering kit Arya** 9700 577

**Carbon filter** 9700 574

**Grid Arya PVD Gold** 8803 119

**Carbon filter** 9700 529

Grid Arya PVD Copper 8803 118

| - 0 | -        |    | -    |   |      |
|-----|----------|----|------|---|------|
|     | <u> </u> | _  | A    |   |      |
|     |          |    | 10   |   | - 18 |
|     |          |    |      |   | -18  |
|     |          |    | 10   |   | -11  |
|     | -        | _  | 14   |   | -8   |
|     | -        | _  | -    | _ | -8-  |
|     | -        | _  | 11   |   | -81  |
|     |          |    |      |   |      |
|     |          |    | 11   |   |      |
| - 1 | _        |    | 10   |   | - 18 |
|     | -        | 17 | 1000 |   | -8   |
|     | -        | -  | - 1- |   | -81  |
|     | -        |    | -    | - | -8   |
|     | <u> </u> | _  |      | _ | -81  |
| - 1 |          |    |      | _ |      |
|     |          |    | 11   |   | - 10 |
|     |          |    | 11   |   | -18  |
|     | -        |    | 1000 |   | -8   |
|     | -        |    | -    |   | -8   |
|     | _        |    |      | _ | -8   |
|     | _        |    | 1    | _ |      |
|     |          |    | 10   |   | 10   |
|     | -        |    |      |   | -12  |