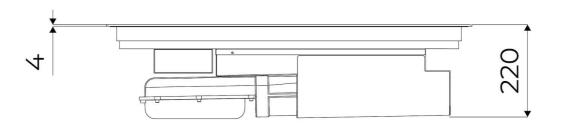

### DETAILS

| Coloring      | Black                           |
|---------------|---------------------------------|
| Material      | Ceramic glass                   |
| Pressure      | 610 Pa                          |
| Supply        | 230 - 380 V (50/60 Hz)          |
| Grid          | Aluminum Black                  |
| Width         | 82 cm                           |
| Noise level   | 49 - 70 dB(A)                   |
| Cooking zones | 210 x 190 mm - 2.100 (3.000)* W |
| Dimensions    | 820 x 520 x h 220 mm            |